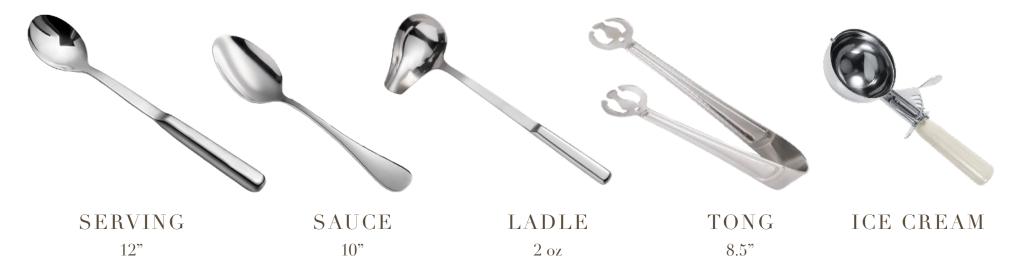

# SERVING UTENSILS

Enhance your dining and entertaining with our premium serving utensils and carving sets. From elegant serving spoons and tongs to expertly crafted carving knives and forks, these tools ensure precise serving and a refined presentation, perfect for any occasion.