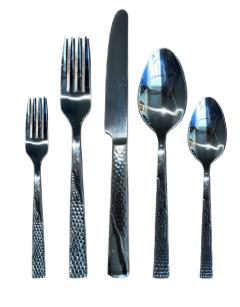

### **FLATWARE**

Add elegance to your table with our stunning flatware collection. Choose from sleek rose gold for a modern, refined touch, classic silver for timeless sophistication, hammered silver for a unique texture, or gold bamboo for an exotic, nature-inspired look. Each set combines style and durability, perfect for any dining occasion.

BAMBOO GOLD

HAMMERED SILVER