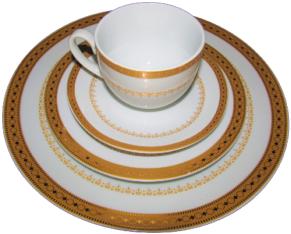

**IMPERIAL** 

Dinner plate Appetizer plate Dessert plate Cup & saucer

Elevate your table with our stunning patterned china sets, including the classic Greek Key and opulent Versailles designs. These intricate patterns bring a bold yet timeless elegance, making every meal a statement of luxury and style.

#### GREEK KEY

Dinner plate (white/gold)

Appetizer / Salad plate (ivory/gold) Dessert / B&B plate (ivory/gold)