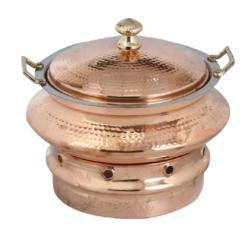

SILVER ROUND 8 quart

DOME
8 quart
\*\*\*low inventory

SOUP TUREEN
7 quart
\*\*\*low inventory

COPPER ROUND 8 quart