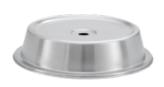

SALT/PEPPER

PLATE COVER 10.5"

ELEVATIONS 5x5, 7x7, 9x9

LABEL STAND
18"

TRAY STAND

SERVING TRAY

**CLEANING TRAY** 

TRASH CAN 23GAL