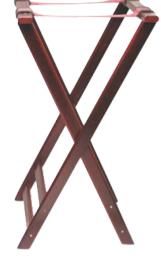

SALT/PEPPER

PLATE COVER 10.5"

ELEVATIONS 5x5, 7x7, 9x9

LABEL STAND
18"

TRAY STAND

SERVING TRAY

**CLEANING TRAY** 

TRASH CAN 23GAL