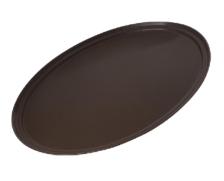

SALT/PEPPER

PLATE COVER 10.5"

ELEVATIONS 5x5, 7x7, 9x9

LABEL STAND
18"

TRAY STAND

SERVING TRAY

**CLEANING TRAY** 

TRASH CAN 23GAL