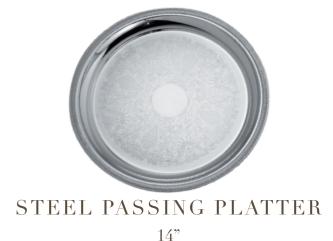

# STANDS & PASSING PLATTERS

14", 18", 22"

\*\*\*2 IN INVENTORY

\*\*\*1 IN INVENTORY

Present your dishes with flair using our elegant stands and passing platters. From tiered stands that create a stunning visual display to sleek passing platters perfect for easy service, these pieces add style and functionality to any buffet or event.

PASSING PLATTER
14" x 9"

LARGE PLATTER
16.5" x 10"