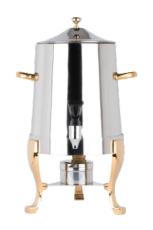

### COFFEE &

PERCOLATOR 100 cups

SILVER URN
100 cups

COPPER URN 50 cups

SILVER/GOLD URN
50 cups

PERCOLATOR 60 cups

Brew the perfect cup with our premium coffee percolators, urns, and accessories. Designed for both style and functionality, these essentials are perfect for any coffee station, ensuring your guests enjoy freshly brewed coffee at its best. From sleek percolators to elegant urns, we have everything you need for a smooth, stylish coffee experience.