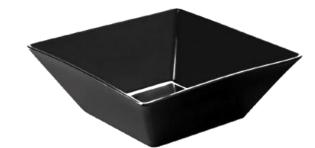

## **BOWLS**

Upgrade your buffet with our collection of ceramic and hammered stainless steel bowls.

The smooth, timeless appeal of ceramic blends with the sleek, textured beauty of hammered stainless steel, offering stylish and functional pieces perfect for serving salads, fruits, or side dishes.

RAMEKINS 2 0z, 4 oz 9 oz, 10 oz

BAKER'S 48 oz

HAMMERED 2.2 quart

ROUND 2.2 quart 3.5 quart

SQUARE 3.5 quart (white) 3.5 quart (black)

COPPER 14" x 10"

HAMMERED 18" x 16.25"

BAKER'S OVAL 16" x 12" x 2"