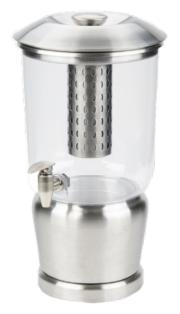

# **BARWARE**

SILVER 3GAL

COPPER 3GAL

Serve your drinks in style with our collection of pitchers and beverage dispensers. Perfect for both casual gatherings and formal events, these pieces offer a practical yet elegant way to serve everything from iced tea to cocktails, making them a must-have for any occasion.