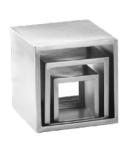

SALT/PEPPER

PLATE COVER 10.5"

ELEVATIONS 5x5, 7x7, 9x9

LABEL STAND
18"

TRAY STAND

SERVING TRAY

**CLEANING TRAY** 

TRASH CAN 23GAL