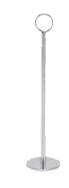

SALT/PEPPER

PLATE COVER 10.5"

ELEVATIONS 5x5, 7x7, 9x9

LABEL STAND
18"

TRAY STAND

SERVING TRAY

**CLEANING TRAY** 

TRASH CAN 23GAL