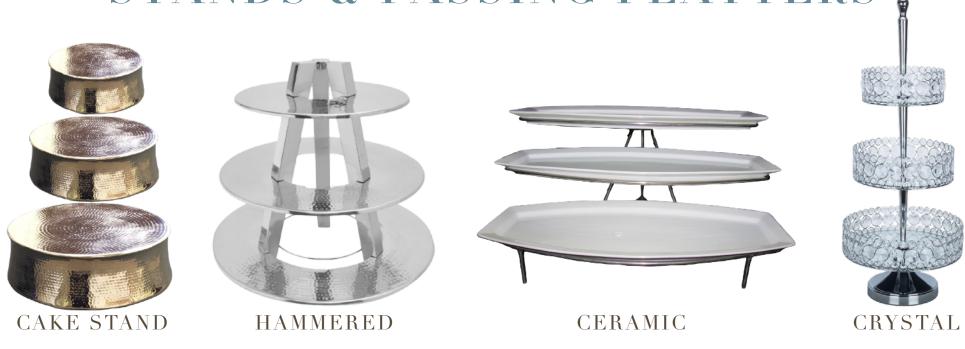

# STANDS & PASSING PLATTERS

14", 18", 22"

\*\*\*2 IN INVENTORY

\*\*\*1 IN INVENTORY

Present your dishes with flair using our elegant stands and passing platters. From tiered stands that create a stunning visual display to sleek passing platters perfect for easy service, these pieces add style and functionality to any buffet or event.

PASSING PLATTER
14" x 9"

LARGE PLATTER
16.5" x 10"