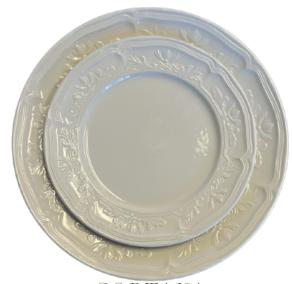

**IMPERIAL** 

Dinner plate Appetizer plate Dessert plate Cup & saucer

Elevate your table with our stunning patterned china sets, including the classic Greek Key and opulent Versailles designs. These intricate patterns bring a bold yet timeless elegance, making every meal a statement of luxury and style.

#### GREEK KEY

Dinner plate (white/gold)

Appetizer / Salad plate (ivory/gold) Dessert / B&B plate (ivory/gold)