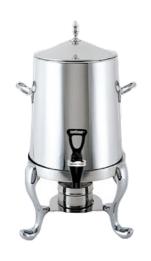

### COFFEE &

PERCOLATOR 100 cups

SILVER URN
100 cups

COPPER URN 50 cups

SILVER/GOLD URN
50 cups

PERCOLATOR 60 cups

Brew the perfect cup with our premium coffee percolators, urns, and accessories. Designed for both style and functionality, these essentials are perfect for any coffee station, ensuring your guests enjoy freshly brewed coffee at its best. From sleek percolators to elegant urns, we have everything you need for a smooth, stylish coffee experience.