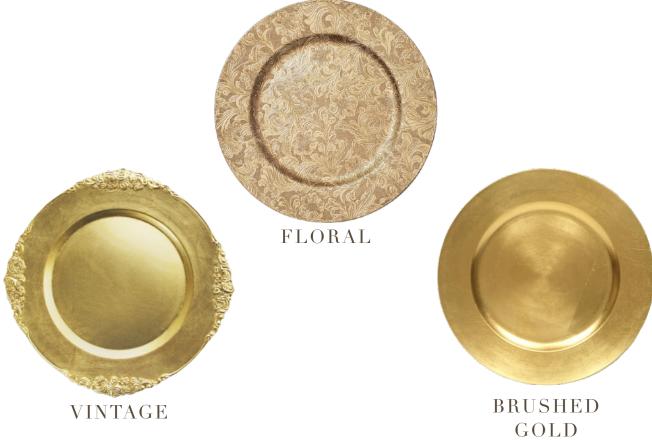

# **ACRYLIC CHARGERS**

Add modern flair to your table with our sleek acrylic chargers. Available in a variety of finishes, these durable, lightweight pieces create a stylish foundation for your dinnerware, enhancing any setting with contemporary sophistication.

BAROQUE