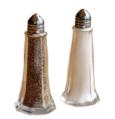

SALT/PEPPER

PLATE COVER 10.5"

ELEVATIONS 5x5, 7x7, 9x9

LABEL STAND
18"

TRAY STAND

SERVING TRAY

**CLEANING TRAY** 

TRASH CAN 23GAL