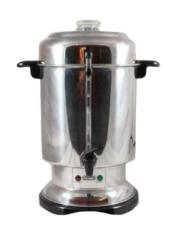

### COFFEE &

PERCOLATOR 100 cups

SILVER URN
100 cups

COPPER URN 50 cups

SILVER/GOLD URN
50 cups

PERCOLATOR 60 cups

Brew the perfect cup with our premium coffee percolators, urns, and accessories. Designed for both style and functionality, these essentials are perfect for any coffee station, ensuring your guests enjoy freshly brewed coffee at its best. From sleek percolators to elegant urns, we have everything you need for a smooth, stylish coffee experience.