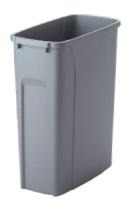

SALT/PEPPER

PLATE COVER 10.5"

ELEVATIONS 5x5, 7x7, 9x9

LABEL STAND
18"

TRAY STAND

SERVING TRAY

**CLEANING TRAY** 

TRASH CAN 23GAL