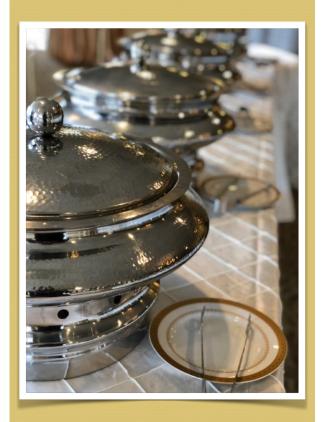

## **CHAFFERS**

CLASSIC 8 quart

STACKABLE 8 quart

ROLL TOP 8 quart

Serve with style using our elegant chafing dishes, available in a variety of designs. Choose classic chafing dishes with rustic handles for a warm, inviting look, or opt for a sleek roll-top for easy access and elegance. Our hammered silver round and copper options bring a sophisticated, timeless appeal to any buffet or catering event.

SILVER ROUND 8 quart

DOME
8 quart
\*\*\*low inventory

SOUP TUREEN
7 quart
\*\*\*low inventory

COPPER ROUND 8 quart