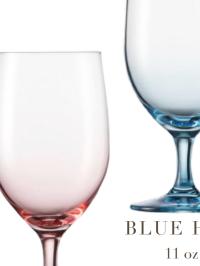

# **GLASSWARE**

Add a pop of color to your table with our tinted glassware. Available in a variety of vibrant hues, these pieces bring a playful yet elegant touch to any setting, perfect for elevating everyday dining or special occasions.

16 oz

ROSE HUE 11 oz