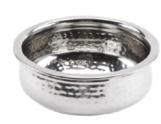

## **BOWLS**

Upgrade your buffet with our collection of ceramic and hammered stainless steel bowls.

The smooth, timeless appeal of ceramic blends with the sleek, textured beauty of hammered stainless steel, offering stylish and functional pieces perfect for serving salads, fruits, or side dishes.

RAMEKINS 2 0z, 4 oz 9 oz, 10 oz

BAKER'S 48 oz

HAMMERED 2.2 quart

ROUND 2.2 quart 3.5 quart

SQUARE 3.5 quart (white) 3.5 quart (black)

COPPER 14" x 10"

HAMMERED 18" x 16.25"

BAKER'S OVAL 16" x 12" x 2"