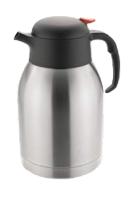

food warmers to serving trays, our collection ensures your events run smoothly while maintaining a polished, professional presentation.





SALT/PEPPER



PLATE COVER 10.5"



ELEVATIONS 5x5, 7x7, 9x9



LABEL STAND
18"



TRAY STAND



SERVING TRAY



**CLEANING TRAY** 



TRASH CAN 23GAL



TRASH CAN 35GAL

### COFFEE &



PERCOLATOR 100 cups



SILVER URN
100 cups



COPPER URN 50 cups



SILVER/GOLD URN
50 cups



PERCOLATOR 60 cups

Brew the perfect cup with our premium coffee percolators, urns, and accessories. Designed for both style and functionality, these essentials are perfect for any coffee station, ensuring your guests enjoy freshly brewed coffee at its best. From sleek percolators to elegant urns, we have everything you need for a smooth, stylish coffee experience.



MUGS



STAINLESS STEEL

48 oz



INSULATED 48 oz



PEWTER 48 oz



**CREAMERS**