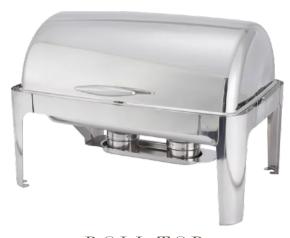

## **CHAFFERS**

CLASSIC 8 quart

STACKABLE 8 quart

ROLL TOP 8 quart

Serve with style using our elegant chafing dishes, available in a variety of designs. Choose classic chafing dishes with rustic handles for a warm, inviting look, or opt for a sleek roll-top for easy access and elegance. Our hammered silver round and copper options bring a sophisticated, timeless appeal to any buffet or catering event.