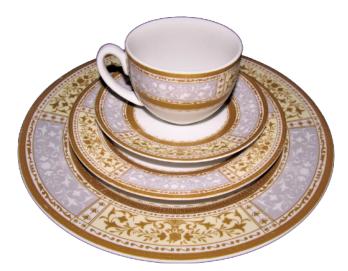

**IMPERIAL** 

Dinner plate Appetizer plate Dessert plate Cup & saucer

Elevate your table with our stunning patterned china sets, including the classic Greek Key and opulent Versailles designs. These intricate patterns bring a bold yet timeless elegance, making every meal a statement of luxury and style.

#### VERSAILLE

Dinner plate Appetizer plate Dessert plate Cup & saucer