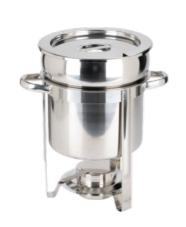

## **CHAFFERS**

CLASSIC 8 quart

STACKABLE 8 quart

ROLL TOP 8 quart

Serve with style using our elegant chafing dishes, available in a variety of designs. Choose classic chafing dishes with rustic handles for a warm, inviting look, or opt for a sleek roll-top for easy access and elegance. Our hammered silver round and copper options bring a sophisticated, timeless appeal to any buffet or catering event.