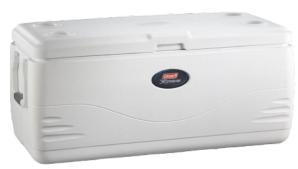

## **BARWARE**

Complete your bar with our musthave barware essentials. From chilling tubs and coolers to stirrers, plastic cups, and cocktail napkins, these practical and stylish accessories make entertaining effortless, ensuring your drinks are always served with flair.

16" CHILLING TUB 16" x 9.75"

21" CHILLING TUB 21" x 10"

STIRRERS 500 pack

COCKTAIL NAPKINS

PLASTIC CUPS

COOLER 150 quart