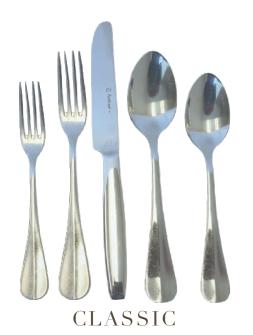

### **FLATWARE**

Add elegance to your table with our stunning flatware collection. Choose from sleek rose gold for a modern, refined touch, classic silver for timeless sophistication, hammered silver for a unique texture, or gold bamboo for an exotic, nature-inspired look. Each set combines style and durability, perfect for any dining occasion.