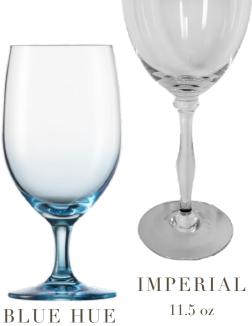

**IMPERIAL** 

Dinner plate Appetizer plate Dessert plate Cup & saucer

Elevate your table with our stunning patterned china sets, including the classic Greek Key and opulent Versailles designs. These intricate patterns bring a bold yet timeless elegance, making every meal a statement of luxury and style.

# **GLASSWARE**

Add a pop of color to your table with our tinted glassware. Available in a variety of vibrant hues, these pieces bring a playful yet elegant touch to any setting, perfect for elevating everyday dining or special occasions.

16 oz

ROSE HUE 11 oz