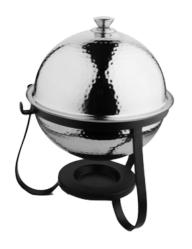

## **CHAFFERS**

CLASSIC 8 quart

STACKABLE 8 quart

ROLL TOP 8 quart

Serve with style using our elegant chafing dishes, available in a variety of designs. Choose classic chafing dishes with rustic handles for a warm, inviting look, or opt for a sleek roll-top for easy access and elegance. Our hammered silver round and copper options bring a sophisticated, timeless appeal to any buffet or catering event.

SILVER ROUND 8 quart

DOME
8 quart
\*\*\*low inventory

SOUP TUREEN
7 quart
\*\*\*low inventory

COPPER ROUND 8 quart