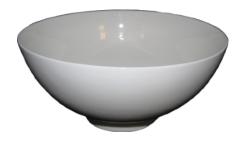

## **BOWLS**

Upgrade your buffet with our collection of ceramic and hammered stainless steel bowls.

The smooth, timeless appeal of ceramic blends with the sleek, textured beauty of hammered stainless steel, offering stylish and functional pieces perfect for serving salads, fruits, or side dishes.

RAMEKINS 2 0z, 4 oz 9 oz, 10 oz

BAKER'S 48 oz

HAMMERED 2.2 quart

ROUND 2.2 quart 3.5 quart

SQUARE 3.5 quart (white) 3.5 quart (black)

COPPER 14" x 10"

HAMMERED 18" x 16.25"

BAKER'S OVAL 16" x 12" x 2"