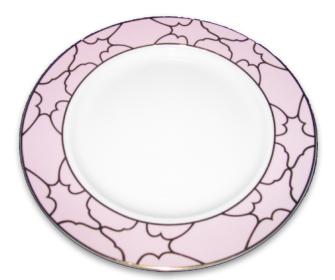

#### **PLATINUM**

Dinner plate
Appetizer plate\*
Dessert plate
Cup & saucer
\*paired with silver rim appetizer/dessert plate

Bring vibrant elegance to your table with our colored-hued china plates in rich teal, navy, and rose. These beautifully crafted plates add a pop of color and sophistication, perfect for creating a striking and unique dining experience.

#### NAVY & GOLD RIM

Dinner plate Appetizer plate Dessert plate Cup & saucer

BLUSH & GOLD
Dinner plate

TEAL & GOLD

Dinner plate