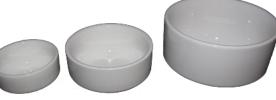

## **BOWLS**

Upgrade your buffet with our collection of ceramic and hammered stainless steel bowls.

The smooth, timeless appeal of ceramic blends with the sleek, textured beauty of hammered stainless steel, offering stylish and functional pieces perfect for serving salads, fruits, or side dishes.

RAMEKINS 2 0z, 4 oz 9 oz, 10 oz

BAKER'S 48 oz

HAMMERED 2.2 quart

ROUND 2.2 quart 3.5 quart

SQUARE 3.5 quart (white) 3.5 quart (black)

COPPER 14" x 10"

HAMMERED 18" x 16.25"

BAKER'S OVAL 16" x 12" x 2"