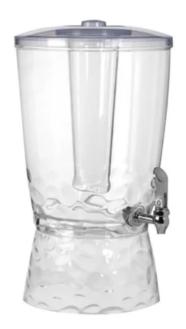

# **BARWARE**

SILVER 3GAL

COPPER 3GAL

Serve your drinks in style with our collection of pitchers and beverage dispensers. Perfect for both casual gatherings and formal events, these pieces offer a practical yet elegant way to serve everything from iced tea to cocktails, making them a must-have for any occasion.

 $\underset{3\text{GAL}}{\text{PLASTIC}}$ 

GLASS 48oz

PLASTIC 64oz

STEEL 72oz