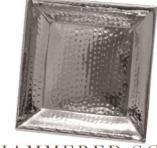

#### **METAL PLATTERS**

HAMMERED 18.75" 22"

OVAL 24" x 16"

HAMMERED OVAL 24.5" x 18"

COPPER 21"

SILVER HANDLE 24" x 19"