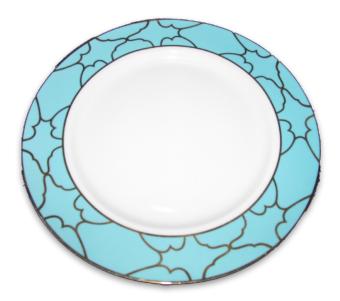

#### **PLATINUM**

Dinner plate
Appetizer plate\*
Dessert plate
Cup & saucer
\*paired with silver rim appetizer/dessert plate

Bring vibrant elegance to your table with our colored-hued china plates in rich teal, navy, and rose. These beautifully crafted plates add a pop of color and sophistication, perfect for creating a striking and unique dining experience.

#### NAVY & GOLD RIM

Dinner plate Appetizer plate Dessert plate Cup & saucer

BLUSH & GOLD
Dinner plate

TEAL & GOLD

Dinner plate