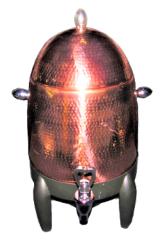

### COFFEE &

PERCOLATOR 100 cups

SILVER URN
100 cups

COPPER URN 50 cups

SILVER/GOLD URN
50 cups

PERCOLATOR 60 cups

Brew the perfect cup with our premium coffee percolators, urns, and accessories. Designed for both style and functionality, these essentials are perfect for any coffee station, ensuring your guests enjoy freshly brewed coffee at its best. From sleek percolators to elegant urns, we have everything you need for a smooth, stylish coffee experience.