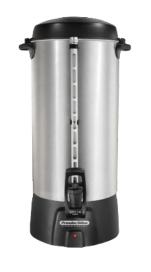

### COFFEE &

PERCOLATOR 100 cups

SILVER URN
100 cups

COPPER URN 50 cups

SILVER/GOLD URN
50 cups

PERCOLATOR 60 cups

Brew the perfect cup with our premium coffee percolators, urns, and accessories. Designed for both style and functionality, these essentials are perfect for any coffee station, ensuring your guests enjoy freshly brewed coffee at its best. From sleek percolators to elegant urns, we have everything you need for a smooth, stylish coffee experience.