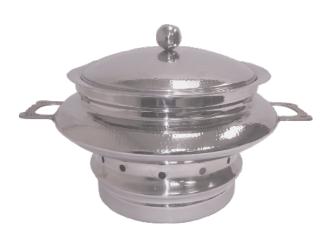

# CATERER EQUIPMENT

**MISCELLANEOUS** 

8 quart (rectangular) 8 quart (round)

Equip your catering service with our high-quality, durable equipment designed for efficiency and style. From food warmers to serving trays, our collection ensures your events run smoothly while maintaining a polished, professional presentation.