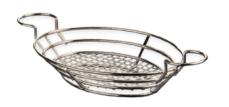

### BASKETS & PLATTERS

Serve with style using our beautiful baskets and platters. Perfect for everything from fresh breads and fruits to appetizers and main courses, these versatile pieces add charm and elegance to your table, making every meal feel special.

SILVER WIRE OVAL 12" x 3"

SILVER WIRE ROUND 8" x 2.5"

COPPER WIRE
14" x 7"

SILVER OVAL
11" x 3"

COPPER 12.5" x 5"

BLACK & GOLD 9" x 10" x 2.5"