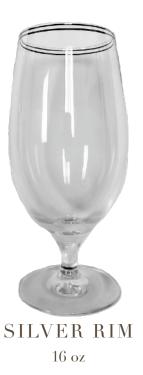

# **GLASSWARE**

Add a pop of color to your table with our tinted glassware. Available in a variety of vibrant hues, these pieces bring a playful yet elegant touch to any setting, perfect for elevating everyday dining or special occasions.

16 oz

ROSE HUE 11 oz