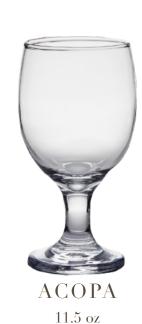

# WATER GOBLETS

EMBASSY ROYALE

Our elegant water goblets elevate any table setting with their graceful design and crystal-clear clarity. Perfect for both casual and formal occasions, these goblets add a touch of sophistication while enhancing your drinking experience.

10 oz