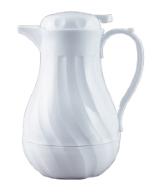

### COFFEE &

PERCOLATOR 100 cups

SILVER URN
100 cups

COPPER URN 50 cups

SILVER/GOLD URN
50 cups

PERCOLATOR 60 cups

Brew the perfect cup with our premium coffee percolators, urns, and accessories. Designed for both style and functionality, these essentials are perfect for any coffee station, ensuring your guests enjoy freshly brewed coffee at its best. From sleek percolators to elegant urns, we have everything you need for a smooth, stylish coffee experience.