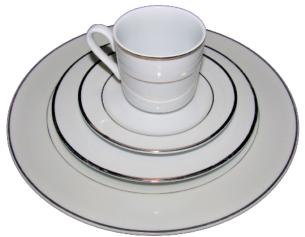

#### **PLATINUM**

Dinner plate
Appetizer plate\*
Dessert plate
Cup & saucer
\*paired with silver rim appetizer/dessert plate

Bring vibrant elegance to your table with our colored-hued china plates in rich teal, navy, and rose. These beautifully crafted plates add a pop of color and sophistication, perfect for creating a striking and unique dining experience.