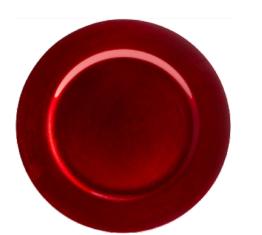

# **ACRYLIC CHARGERS**

Add modern flair to your table with our sleek acrylic chargers. Available in a variety of finishes, these durable, lightweight pieces create a stylish foundation for your dinnerware, enhancing any setting with contemporary sophistication.

# **ACRYLIC CHARGERS**

Designed to be both functional and fashionable, our acrylic chargers offer a sleek, polished look that complements a variety of table settings. Lightweight yet durable, they are perfect for casual gatherings or more formal occasions, providing a modern, chic touch to your dining display.