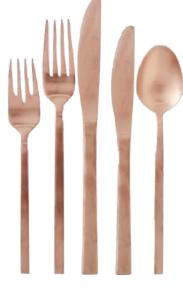

### **FLATWARE**

Add elegance to your table with our stunning flatware collection. Choose from sleek rose gold for a modern, refined touch, classic silver for timeless sophistication, hammered silver for a unique texture, or gold bamboo for an exotic, nature-inspired look. Each set combines style and durability, perfect for any dining occasion.