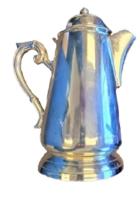

### COFFEE &

PERCOLATOR 100 cups

SILVER URN
100 cups

COPPER URN 50 cups

SILVER/GOLD URN
50 cups

PERCOLATOR 60 cups

Brew the perfect cup with our premium coffee percolators, urns, and accessories. Designed for both style and functionality, these essentials are perfect for any coffee station, ensuring your guests enjoy freshly brewed coffee at its best. From sleek percolators to elegant urns, we have everything you need for a smooth, stylish coffee experience.