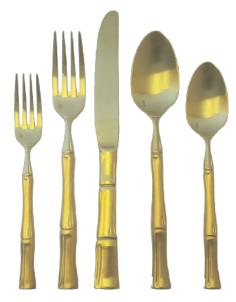

### **FLATWARE**

Add elegance to your table with our stunning flatware collection. Choose from sleek rose gold for a modern, refined touch, classic silver for timeless sophistication, hammered silver for a unique texture, or gold bamboo for an exotic, nature-inspired look. Each set combines style and durability, perfect for any dining occasion.

BAMBOO GOLD

HAMMERED SILVER