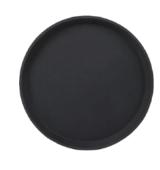

SALT/PEPPER

PLATE COVER 10.5"

ELEVATIONS 5x5, 7x7, 9x9

LABEL STAND
18"

TRAY STAND

SERVING TRAY

**CLEANING TRAY** 

TRASH CAN 23GAL