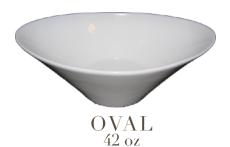

## **BOWLS**

Upgrade your buffet with our collection of ceramic and hammered stainless steel bowls.

The smooth, timeless appeal of ceramic blends with the sleek, textured beauty of hammered stainless steel, offering stylish and functional pieces perfect for serving salads, fruits, or side dishes.

RAMEKINS 2 0z, 4 oz 9 oz, 10 oz

BAKER'S 48 oz

HAMMERED 2.2 quart

ROUND 2.2 quart 3.5 quart

SQUARE 3.5 quart (white) 3.5 quart (black)

COPPER 14" x 10"

HAMMERED 18" x 16.25"

BAKER'S OVAL 16" x 12" x 2"