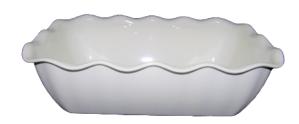

## **BOWLS**

Upgrade your buffet with our collection of ceramic and hammered stainless steel bowls.

The smooth, timeless appeal of ceramic blends with the sleek, textured beauty of hammered stainless steel, offering stylish and functional pieces perfect for serving salads, fruits, or side dishes.

RAMEKINS 2 0z, 4 oz 9 oz, 10 oz

BAKER'S 48 oz

HAMMERED 2.2 quart

ROUND 2.2 quart 3.5 quart

SQUARE 3.5 quart (white) 3.5 quart (black)

COPPER 14" x 10"

HAMMERED 18" x 16.25"

BAKER'S OVAL 16" x 12" x 2"