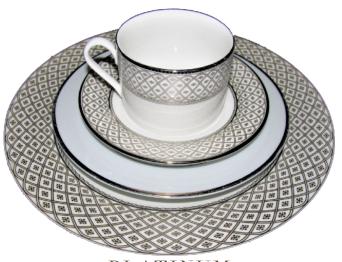

#### **PLATINUM**

Dinner plate
Appetizer plate\*
Dessert plate
Cup & saucer
\*paired with silver rim appetizer/dessert plate

Bring vibrant elegance to your table with our colored-hued china plates in rich teal, navy, and rose. These beautifully crafted plates add a pop of color and sophistication, perfect for creating a striking and unique dining experience.