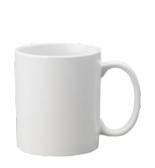

e. From food warmers to serving trays, our collection ensures your events run smoothly while maintaining a polished, professional presentation.





SALT/PEPPER



PLATE COVER 10.5"



ELEVATIONS 5x5, 7x7, 9x9



LABEL STAND
18"



TRAY STAND



SERVING TRAY



**CLEANING TRAY** 



TRASH CAN 23GAL



TRASH CAN 35GAL

### COFFEE &



PERCOLATOR 100 cups



SILVER URN
100 cups



COPPER URN 50 cups



SILVER/GOLD URN
50 cups



PERCOLATOR 60 cups

Brew the perfect cup with our premium coffee percolators, urns, and accessories. Designed for both style and functionality, these essentials are perfect for any coffee station, ensuring your guests enjoy freshly brewed coffee at its best. From sleek percolators to elegant urns, we have everything you need for a smooth, stylish coffee experience.



MUGS



STAINLESS STEEL

48 oz



INSULATED 48 oz



PEWTER 48 oz



**CREAMERS**