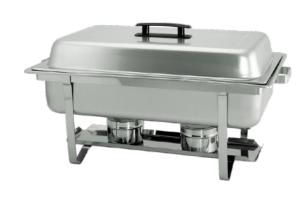

## **CHAFFERS**

CLASSIC 8 quart

STACKABLE 8 quart

ROLL TOP 8 quart

Serve with style using our elegant chafing dishes, available in a variety of designs. Choose classic chafing dishes with rustic handles for a warm, inviting look, or opt for a sleek roll-top for easy access and elegance. Our hammered silver round and copper options bring a sophisticated, timeless appeal to any buffet or catering event.