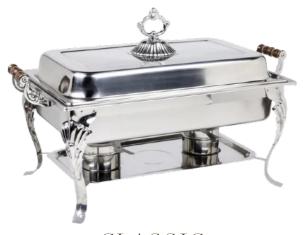

## **CHAFFERS**

CLASSIC 8 quart

STACKABLE 8 quart

ROLL TOP 8 quart

Serve with style using our elegant chafing dishes, available in a variety of designs. Choose classic chafing dishes with rustic handles for a warm, inviting look, or opt for a sleek roll-top for easy access and elegance. Our hammered silver round and copper options bring a sophisticated, timeless appeal to any buffet or catering event.